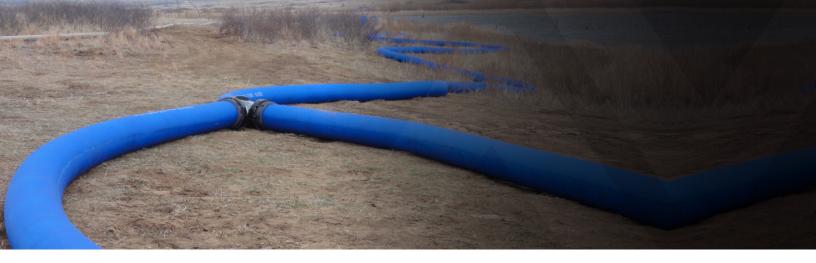

Manufactured with a high tenacity polyester yarn and extruded thermoplastic polyurethane liner, it is our most rugged, lightweight, double jacket hose. Available in large diameter sizes up to 12 inches and standard lengths up to 500 feet (150 meters) it is designed for use with long-lay, high-volume system and comes with Victaulic style or Storz couplings. This product is shipped in heavy-duty crates for easy deployment. The hose can be driven with a PTO (hydraulic drive) from its center shaft for deployment and recovery operations.

#### **DESIGN**

- Also available in long length (up to 500 ft)
- Safe hose. Will not split in two upon bursting
- Lower road wear & tear