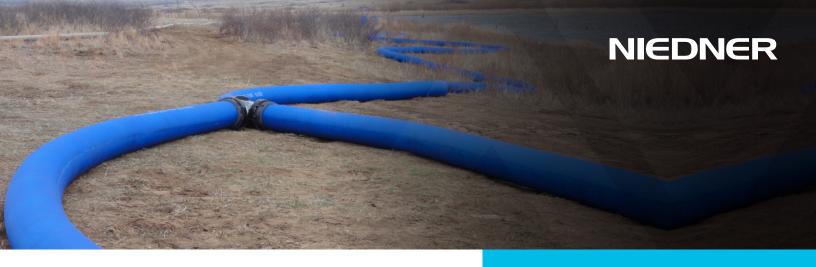

Manufactured with a high tenacity polyester yarn and extruded thermoplastic polyurethane liner, it is our most rugged, lightweight, double jacket hose. Available in large diameter sizes up to 12 inches and standard lengths up to 500 feet (150 meters) it is designed for use with long-lay, high-volume system and comes with Victaulic style or Storz couplings. This product is shipped in heavy-duty crates for easy deployment. The hose can be driven with a PTO (hydraulic drive) from its center shaft for deployment and recovery operations.

#### **DESIGN**

- Also available in long length (up to 500 ft)
- Safe hose. Will not split in two upon bursting
- Lower road wear & tear